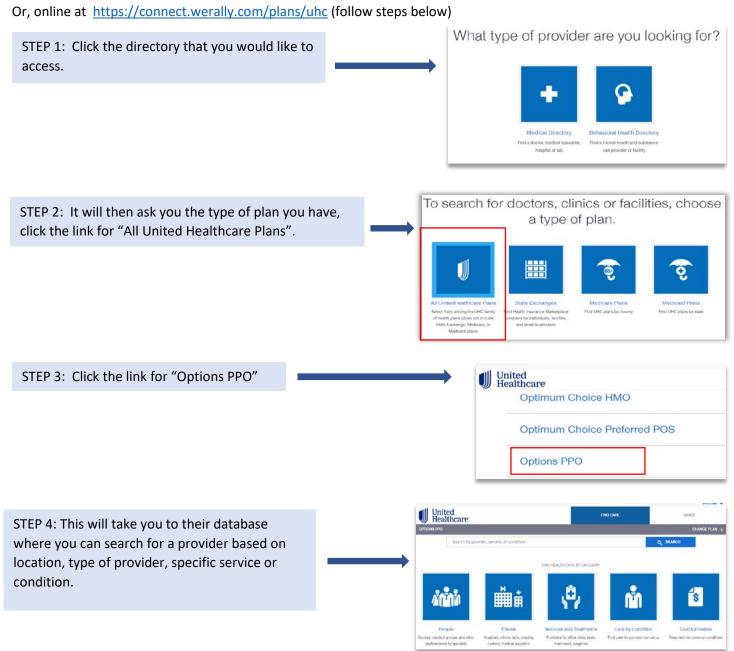

## **Finding a Provider:**

You may call (949) 429-7130. A 24/7 hotline can aid you in finding a provider.